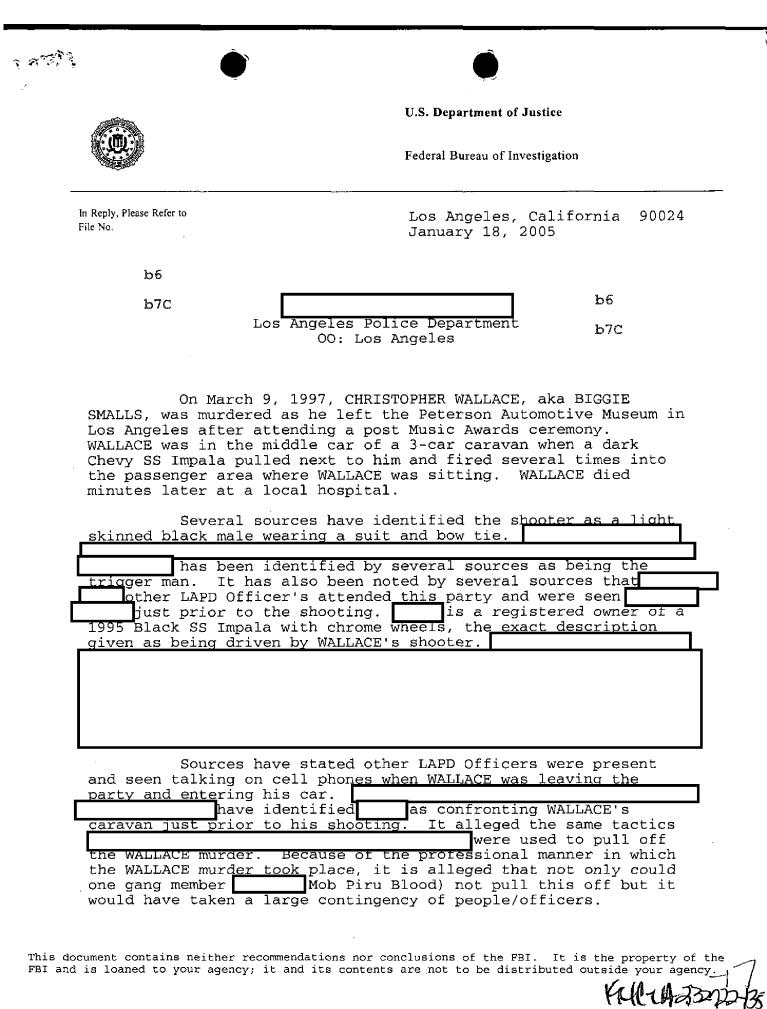

# FEDERAL BUREAU OF INVESTIGATION

| Precedence: ROUTINE                                                                                                                                                                                   |                                                                                        | Date:                                                            | 12/16/2002                                                |
|-------------------------------------------------------------------------------------------------------------------------------------------------------------------------------------------------------|----------------------------------------------------------------------------------------|------------------------------------------------------------------|-----------------------------------------------------------|
| To: Los Angeles                                                                                                                                                                                       | Attn:                                                                                  | A/ASAC                                                           |                                                           |
| From: Los Angeles<br>WCC-4<br>Contact: SA                                                                                                                                                             |                                                                                        |                                                                  |                                                           |
| Approved By:                                                                                                                                                                                          |                                                                                        |                                                                  |                                                           |
| Drafted By:                                                                                                                                                                                           |                                                                                        |                                                                  |                                                           |
| <b>Case ID #:</b> 194C-LA-23272                                                                                                                                                                       | 21                                                                                     |                                                                  | <b>b</b> 6                                                |
| Title: Offi                                                                                                                                                                                           | cer, Et Al;                                                                            |                                                                  | b7C                                                       |
| Los Angeles Poli<br>CHRISTOPHER WALL<br>aka Notorius B.I<br>CIVIL RIGHTS VIO<br>OO: Los Angeles                                                                                                       | ce Department;<br>ACE - Murder Vi<br>.G.;                                              | ctim;                                                            |                                                           |
| <b>Synopsis:</b> Request that<br>field investigation and<br>number. It is requested<br>assigned case agent.                                                                                           | be assigned a L                                                                        | os Angeles                                                       | as a full<br>case file<br>be                              |
| <b>Details:</b> On March 9, 19<br>B.I.G., was murdered as<br>Los Angeles after attend<br>WALLACE was in the middl<br>Chevy SS Impala pulled n<br>the passenger area where<br>minutes later at a local | he left the Petring a post Musi<br>e car of a 3-ca<br>ext to him and<br>WALLACE was si | erson Autom<br>c Awards ce<br>r caravan w<br>fired sever         | otive Museum in<br>remony.<br>hen a dark<br>al times into |
| Several source<br>skinned black male weari                                                                                                                                                            | s have identifions a suit and be                                                       |                                                                  | ter as a light                                            |
|                                                                                                                                                                                                       | nooting<br>n chrome wheels                                                             | several so<br>party and we<br>is a registe<br>, the <u>exact</u> | urc'es that<br>ere seen with<br>ered owner of a           |
|                                                                                                                                                                                                       |                                                                                        |                                                                  | 1<br>1                                                    |

b6

b7C

Sources have stated other LAPD Officers were present and seen talking on cell phones when WALLACE was leaving the party and entering his car. have identified as confronting WALLACE's <u>just prior to his shooting</u> <u>It al</u>leged the same tactics were used to pull off the WALLACE murder. Because of the professional manner in which the WALLACE murder took place, it is alleged that not only could Mob Piru Blood) not pull this off but it one gang member would have taken a large contingency of people/officers. b6 After a search warrant was served at residence it was discovered in his garage he had a b7C shrine of TUPAC SHAKUR and numerous 9mm guns and ammunition, LAPD radios, scanners and other tactical items. Note: A 9mm gun was used to kill WALLACE with very rare Gecko 9mm ammunition. TUPAC was killed in Las Vegas in September, 1996, 6 months prior to WALLACE being shot. It is alleged that the WALLACE murder was in retaliation to the TUPAC murder. TUPAC worked for DEATH ROW records at the time he was shot (west coast) while WALLACE worked for BAD BOY records (east coast). Both were worth millions and their was a "rivalry" going on between east coast rap vs. west coast rap. LAPD Officer and other alleged LAPD Officers were Mob Piru Blood gang members that worked with and affiliated b6 with DEATH ROW records. When TUPAC was killed, it is alleged by many that WALLACE was killed in retaliation and that this was b7C orchestrated by his good friend and other LAPD associated with. Officers that LAPD subsequently opened up a homicide case after the WALLACE murder and has not been able to locate br solve the murder. Sources within the LAPD have stated thwarted the murder investigation when and other LAPD Officers began to show up as potentially being involved. Subsequently, a Federal Civil lawsuit was filed charging police negligence CHRISTOPHER WALLACE. and cover-up in the murder of has met with SA attorney's who stated they will make a copy and provide their entiry federal civil case. \_\_\_\_\_ the LAPD has also been briefed on captioned case and has stated he will have Robbery Homicide/LAPD, who has been investigating captioned case, provide their case file as well. Numerous sources have stated they will cooperate with